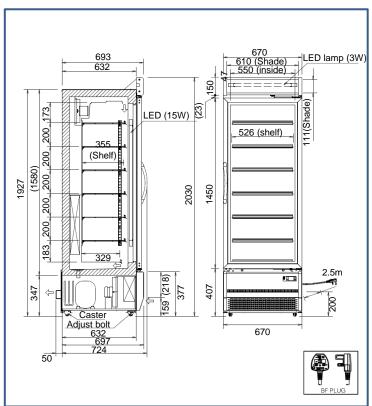

## SRL-PT2075THCPBBF

| Model                |                     | el       | SRL-PT2075THCPBBF                                                                        |
|----------------------|---------------------|----------|------------------------------------------------------------------------------------------|
|                      | mensions            | External | 670 x 724 (+50) x 2030                                                                   |
| (L x D x H)<br>mm    |                     | Internal | 550 x 355 x 1358                                                                         |
| Capacity             |                     |          | 265L                                                                                     |
| Performance          |                     |          | -25°C~-20°C<br>Ambient temp less than 30°C,<br>Humidity less than 60%, No-load condition |
|                      | Materi              | al       | Bake on polystyrene finish on anti-corrosion chromium steel                              |
|                      | Insulati            | on       | Cyclopentane foam                                                                        |
|                      | Door                |          | Swing door with heater                                                                   |
|                      | Shelves             |          | 6 shelves                                                                                |
| Refrigeration system | Compressor          |          | Hermetic type                                                                            |
|                      | Refrigerant         |          | R404A                                                                                    |
|                      | Evaporator          |          | Fin & tube, forced air cooling                                                           |
|                      | Condenser           |          | Fin & tube, forced air cooling                                                           |
|                      | Temperature control |          | Automatic temperature controller                                                         |
|                      | Defrost             |          | Electric timer type heater defrost                                                       |
| LED light            |                     |          | Internal:15W x 2 / Display 3W                                                            |
| Power source         |                     |          | 1φ 220 ~ 240V, 50Hz                                                                      |
| Power consumption    |                     |          | 803W                                                                                     |
| Accessories          |                     |          | Shelf x 6, Caster x 4, Adjust bolt x 2                                                   |
|                      | Weigh               | nt       | 134kg                                                                                    |