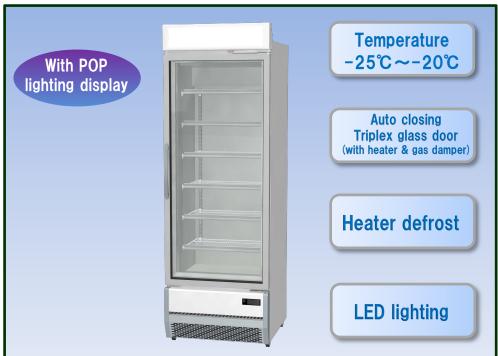

## SRL-PT2075THCPBBF

| Model                |                     | el       | SRL-PT2075THCPBBF                                                                        |
|----------------------|---------------------|----------|------------------------------------------------------------------------------------------|
|                      | mensions            | External | 670 x 724 (+50) x 2030                                                                   |
| (L x D x H)<br>mm    |                     | Internal | 550 x 355 x 1358                                                                         |
| Capacity             |                     |          | 265L                                                                                     |
| Performance          |                     |          | -25°C~-20°C<br>Ambient temp less than 30°C,<br>Humidity less than 60%, No-load condition |
|                      | Materi              | al       | Bake on polystyrene finish on anti-corrosion chromium steel                              |
|                      | Insulati            | on       | Cyclopentane foam                                                                        |
|                      | Door                |          | Swing door with heater                                                                   |
|                      | Shelves             |          | 6 shelves                                                                                |
| Refrigeration system | Compressor          |          | Hermetic type                                                                            |
|                      | Refrigerant         |          | R404A                                                                                    |
|                      | Evaporator          |          | Fin & tube, forced air cooling                                                           |
|                      | Condenser           |          | Fin & tube, forced air cooling                                                           |
|                      | Temperature control |          | Automatic temperature controller                                                         |
|                      | Defrost             |          | Electric timer type heater defrost                                                       |
| LED light            |                     |          | Internal:15W x 2 / Display 3W                                                            |
| Power source         |                     |          | 1φ 220 ~ 240V, 50Hz                                                                      |
| Power consumption    |                     |          | 803W                                                                                     |
| Accessories          |                     |          | Shelf x 6, Caster x 4, Adjust bolt x 2                                                   |
|                      | Weigh               | nt       | 134kg                                                                                    |